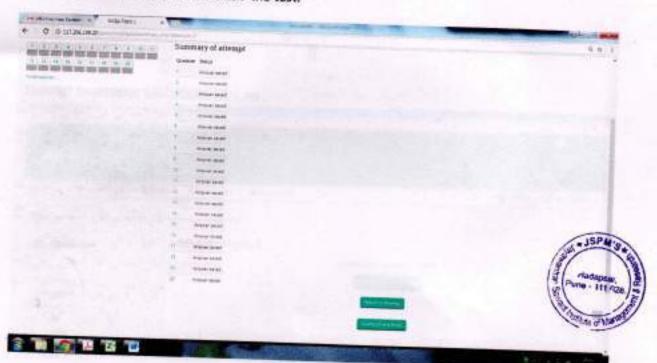

Asstt. Registrar, office of the Hon. Pro-Vice-Chancellor, Savitribai Phule Pune University

This screen will give you the MCQs, PPTs, Notes uploaded by respective subject teacher. You can download the Folder for your reference purpose.

Jayawantrao Sawant Institute

Click next, attempt the quiz and finish the test.

JS P.M.'s

Jayawantrao Sawant Institute
of Management & Research
Hadapsar, Pune - 411 028