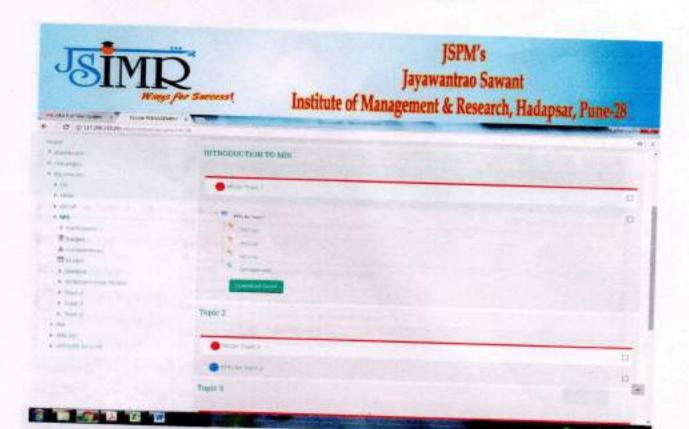

Asstt. Registrar, office of the Hon. Pro-Vice-Chancellor, Savitribai Phule Pune University

This screen will give you the MCQs, PPTs, Notes uploaded by respective subject teacher. You can download the Folder for your reference purpose.