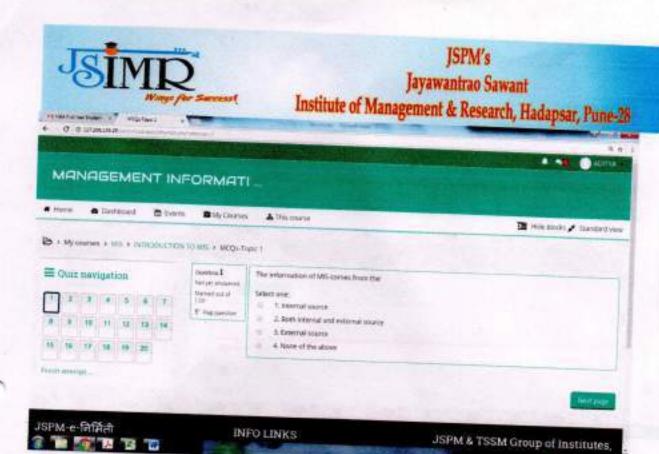

Jayawantrao Sawant Institute

Click next, attempt the quiz and finish the test.

JS P.M.'s

Jayawantrao Sawant Institute
of Management & Research
Hadapsar, Pune - 411 028